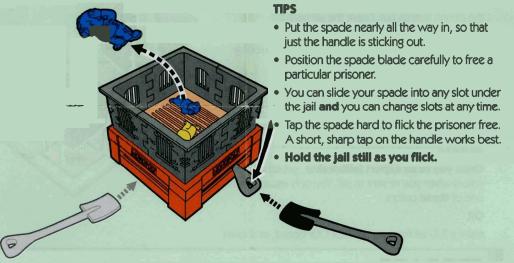

## AIM OF THE GAME

Slide the spade into the slot under the jail. Bash on the handle and flick prisoners out of jail. Don't free a prison guard, or you're busted!

## **GET STARTED**

Before you play, perfect your technique. Put the jail on a hard surface and drop half the prisoners and guards in. Try and flick them free, leaving the guards behind.

When you're ready to play, put all the prisoners and guards into the jail. Choose a player to go first.

## **ON YOUR TURN**

- Stick your spade in the slot and start freeing prisoners without freeing any prison guards. Keep escaped prisoners in front of you.
  - Each color prisoner is worth a different number of points (i.e. orange = 4, dark blue = 8).
  - Free all the prisoners of one color and score double points at the end of the game.
- 2. Keep playing until:
  - You have freed as many prisoners as you dare. Move your escaped prisoners to one side and keep them until the end of the game.